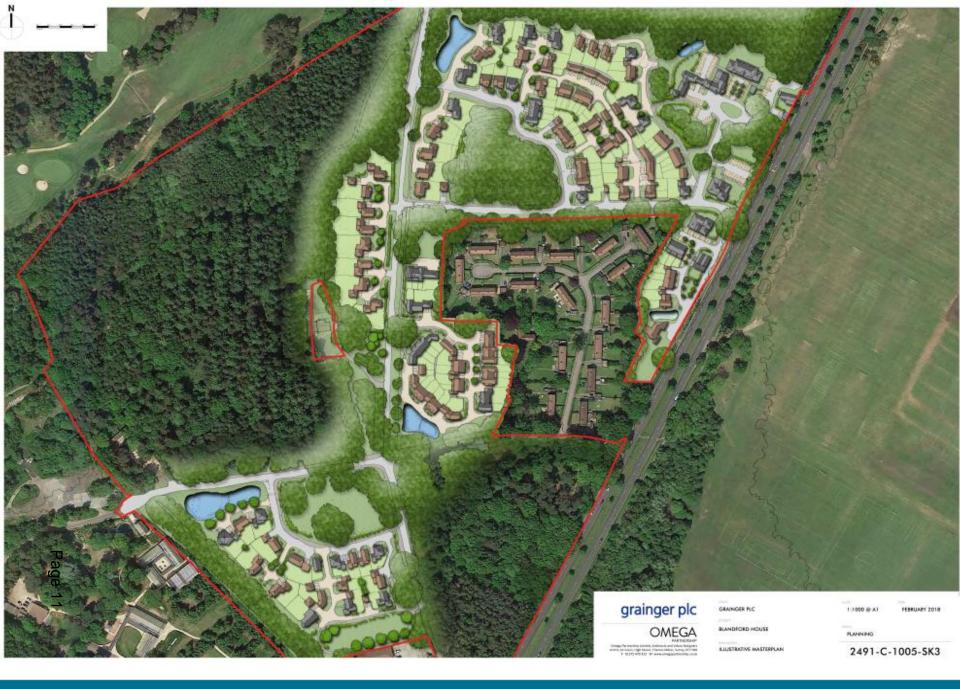

### **Public Document Pack**

### **PRESENTATION SLIDES**

### DEVELOPMENT MANAGEMENT COMMITTEE - WEDNESDAY, 28TH MARCH, 2018

The following presentation slides were used at the Development Management Committee meeting.

Planning Applications (Pages 1 - 58)



## AGENDA ITEM No. 3

### Development Management Committee

28 March 2018

### Development Management Committee

# Item 4:17/00914/OUTPP Blandford House & Malta Barracks

















Page 10











### Development Management Committee

### Item 5:17/00956/FULPP 110-118 Victoria Road Farnborough









### Victoria Road Contextual Elevation N.T.S





Victoria Road Elevation Scale 1:100

| Om | 569       | 101 |
|----|-----------|-----|
|    | scale bar |     |





### Victoria Road Contextual Elevation N.T.S





Victoria Road Elevation Scale 1:100

| Orn | 58        | 101 |
|-----|-----------|-----|
|     | scale bar |     |



10093FB - PA06

Page 21



6, Orean Fointed Bick

10093FB - PA08 A

















## Development Management Committee

# Item 6:18/00092/FULPP Alpine Ski Centre Gallwey Road Aldershot







## Ref: 18/00092/FULPP



Proposed Metal Palisade Fencing to the Alpine Ski Center, Aldershot

Scale 1:50 @ A4

Ref: Plan 03







## Development Manageme