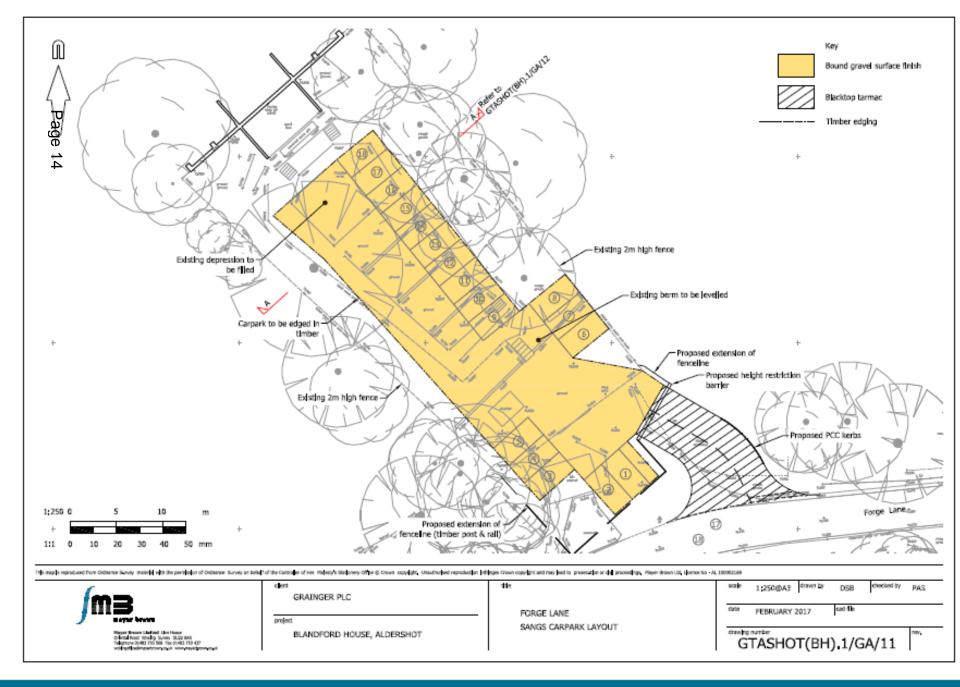

### **Public Document Pack**

### **PRESENTATION SLIDES**

### DEVELOPMENT MANAGEMENT COMMITTEE - WEDNESDAY, 28TH MARCH, 2018

The following presentation slides were used at the Development Management Committee meeting.

Planning Applications (Pages 1 - 58)



## AGENDA ITEM No. 3

### Development Management Committee

28 March 2018

### Development Management Committee

# Item 4:17/00914/OUTPP Blandford House & Malta Barracks

















Page 10











### Development Management Committee

### Item 5:17/00956/FULPP 110-118 Victoria Road Farnborough









### Victoria Road Contextual Elevation N.T.S





Victoria Road Elevation Scale 1:100

| Om | 569       | 101 |
|----|-----------|-----|
|    | scale bar |     |





### Victoria Road Contextual Elevation N.T.S





Victoria Road Elevation Scale 1:100

| Orn | 58        | 101 |
|-----|-----------|-----|
|     | scale bar |     |



10093FB - PA06

Page 21



6, Orean Fointed Bick

10093FB - PA08 A

















## Development Management Committee

# Item 6:18/00092/FULPP Alpine Ski Centre Gallwey Road Aldershot







## Ref: 18/00092/FULPP



Proposed Metal Palisade Fencing to the Alpine Ski Center, Aldershot

Scale 1:50 @ A4

Ref: Plan 03







## Development Management Com