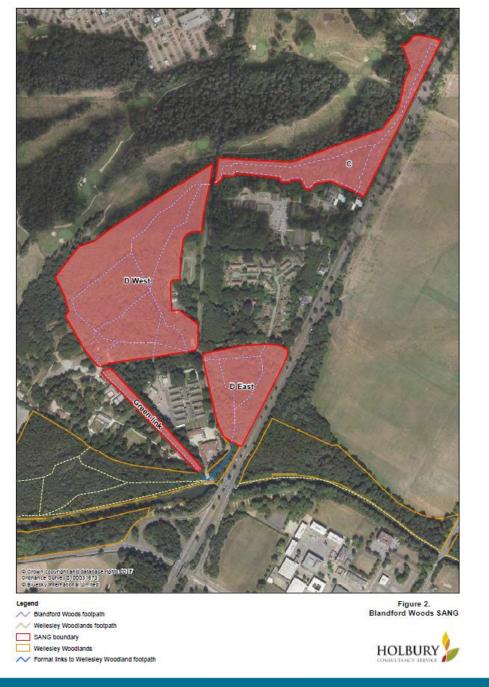

### **Public Document Pack**

### **PRESENTATION SLIDES**

### DEVELOPMENT MANAGEMENT COMMITTEE - WEDNESDAY, 28TH MARCH, 2018

The following presentation slides were used at the Development Management Committee meeting.

Planning Applications (Pages 1 - 58)



## AGENDA ITEM No. 3

### Development Management Committee

28 March 2018

### Development Management Committee

# Item 4:17/00914/OUTPP Blandford House & Malta Barracks

















Page 10











### Development Management Committee

### Item 5:17/00956/FULPP 110-118 Victoria Road Farnborough









### Victoria Road Contextual Elevation N.T.S





Victoria Road Elevation Scale 1:100

| Om | 569       | 101 |
|----|-----------|-----|
|    | scale bar |     |





### Victoria Road Contextual Elevation N.T.S





Victoria Road Elevation Scale 1:100

| Orn | 58        | 101 |
|-----|-----------|-----|
|     | scale bar |     |



10093FB - PA06

Page 21



6, Orean Fointed Bick

10093FB - PA08 A

















## Development Management Committee

# Item 6:18/00092/FULPP Alpine Ski Centre Gallwey Road Aldershot







## Ref: 18/00092/FULPP



Proposed Metal Palisade Fencing to the Alpine Ski Center, Aldershot

Scale 1:50 @ A4

Ref: Plan 03







## Development Management C