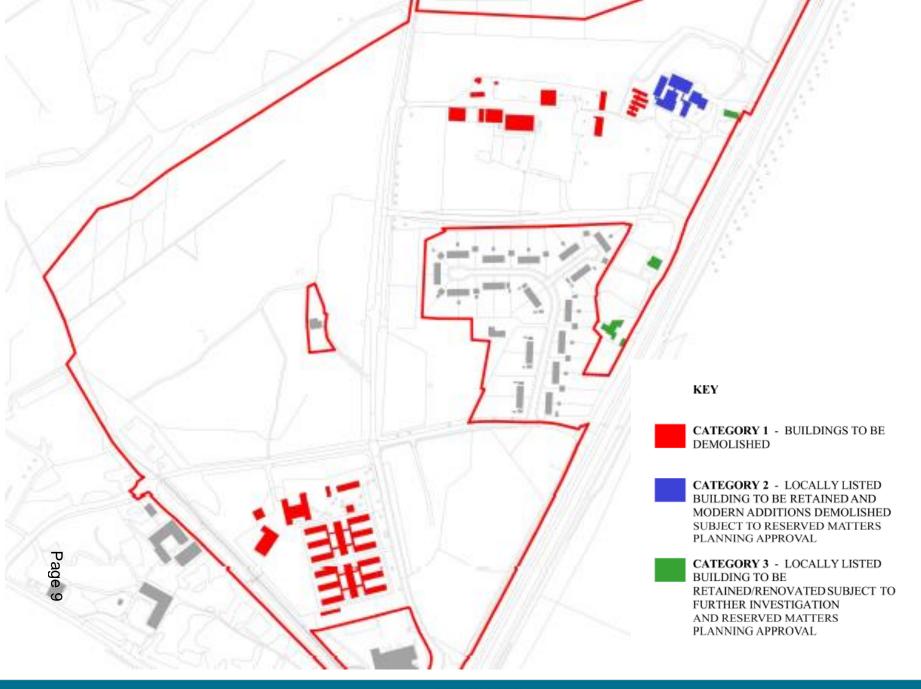

### **Public Document Pack**

### **PRESENTATION SLIDES**

### DEVELOPMENT MANAGEMENT COMMITTEE - WEDNESDAY, 28TH MARCH, 2018

The following presentation slides were used at the Development Management Committee meeting.

Planning Applications (Pages 1 - 58)



## AGENDA ITEM No. 3

### Development Management Committee

28 March 2018

### Development Management Committee

# Item 4:17/00914/OUTPP Blandford House & Malta Barracks

















Page 10











### Development Management Committee

### Item 5:17/00956/FULPP 110-118 Victoria Road Farnborough









### Victoria Road Contextual Elevation N.T.S





Victoria Road Elevation Scale 1:100

| Om | 569       | 101 |
|----|-----------|-----|
|    | scale bar |     |





### Victoria Road Contextual Elevation N.T.S





Victoria Road Elevation Scale 1:100

| Orn | 58        | 101 |
|-----|-----------|-----|
|     | scale bar |     |



10093FB - PA06

Page 21



6, Orean Fointed Bick

10093FB - PA08 A

















## Development Management Committee

# Item 6:18/00092/FULPP Alpine Ski Centre Gallwey Road Aldershot







## Ref: 18/00092/FULPP



Proposed Metal Palisade Fencing to the Alpine Ski Center, Aldershot

Scale 1:50 @ A4

Ref: Plan 03







## Developme