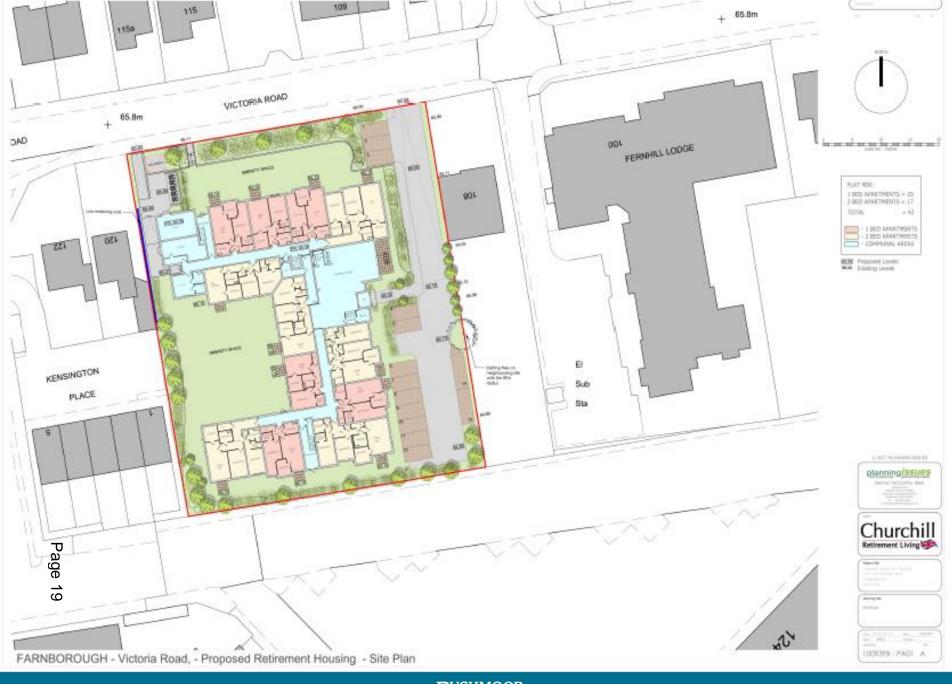

### **Public Document Pack**

### **PRESENTATION SLIDES**

### DEVELOPMENT MANAGEMENT COMMITTEE - WEDNESDAY, 28TH MARCH, 2018

The following presentation slides were used at the Development Management Committee meeting.

Planning Applications (Pages 1 - 58)



## AGENDA ITEM No. 3

### Development Management Committee

28 March 2018

### Development Management Committee

# Item 4:17/00914/OUTPP Blandford House & Malta Barracks

















Page 10











### Development Management Committee

### Item 5:17/00956/FULPP 110-118 Victoria Road Farnborough









### Victoria Road Contextual Elevation N.T.S





Victoria Road Elevation Scale 1:100

| Om | 569       | 101 |
|----|-----------|-----|
|    | scale bar |     |





### Victoria Road Contextual Elevation N.T.S





Victoria Road Elevation Scale 1:100

| Orn | 58        | 101 |
|-----|-----------|-----|
|     | scale bar |     |



10093FB - PA06

Page 21



6, Orean Fointed Bick

10093FB - PA08 A

















## Development Management Committee

# Item 6:18/00092/FULPP Alpine Ski Centre Gallwey Road Aldershot







## Ref: 18/00092/FULPP



Proposed Metal Palisade Fencing to the Alpine Ski Center, Aldershot

Scale 1:50 @ A4

Ref: Plan 03







## Development Management Committee

Item 7:18/00118/RBCRG3 259 North Lane Aldershot











## Development Management Committee

Ite