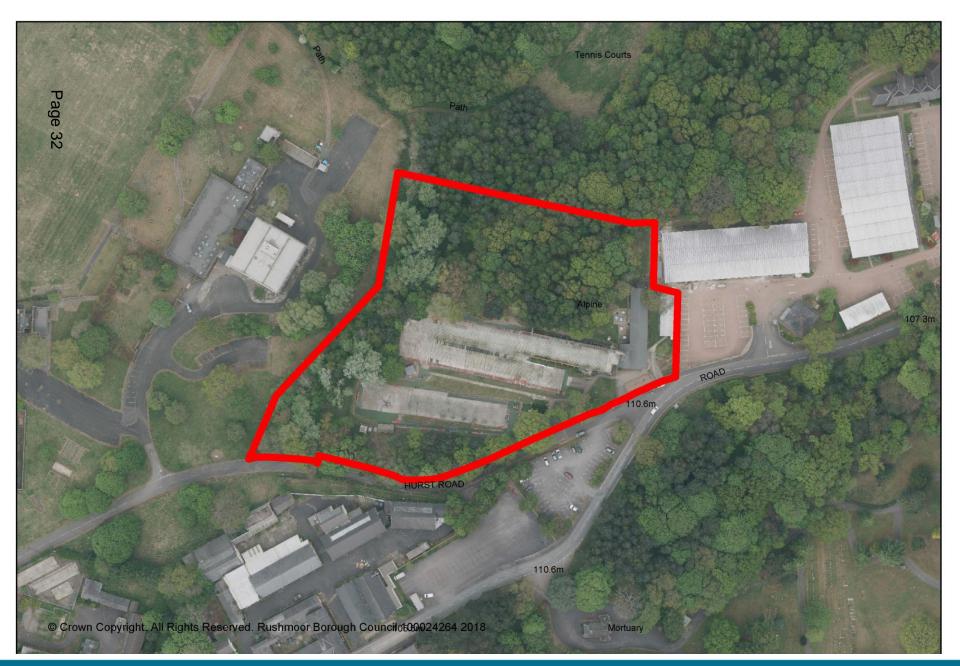

nt Management Committee

28 March 2018

### Development Management Committee

# Item 4:17/00914/OUTPP Blandford House & Malta Barracks

















Page 10











### Development Management Committee

### Item 5:17/00956/FULPP 110-118 Victoria Road Farnborough









### Victoria Road Contextual Elevation N.T.S





Victoria Road Elevation Scale 1:100

| Om | 569       | 101 |
|----|-----------|-----|
|    | scale bar |     |





### Victoria Road Contextual Elevation N.T.S





Victoria Road Elevation Scale 1:100

| Orn | 58        | 101 |
|-----|-----------|-----|
|     | scale bar |     |



10093FB - PA06

Page 21



6, Orean Fointed Bick

10093FB - PA08 A

















## Development Management Committee

# Item 6:18/00092/FULPP Alpine Ski Centre Gallwey Road Aldershot







## Ref: 18/00092/FULPP



Proposed Metal Palisade Fencing to the Alpine Ski Center, Aldershot

Scale 1:50 @ A4

Ref: Plan 03







## Development Management Committee

Item 7:18/00118/RBCRG3 259 North Lane Aldershot











## Development Management Committee

Item 8:18/00142/FULPP
Peabody Road Car Park
Peabody Road Farnborough









RUSHMOOR BOROUGH COUNCIL









RUSHMOOR BOROUGH COUNCIL







## Development Management Committee

28 March 2018

This page is intentionally left blank