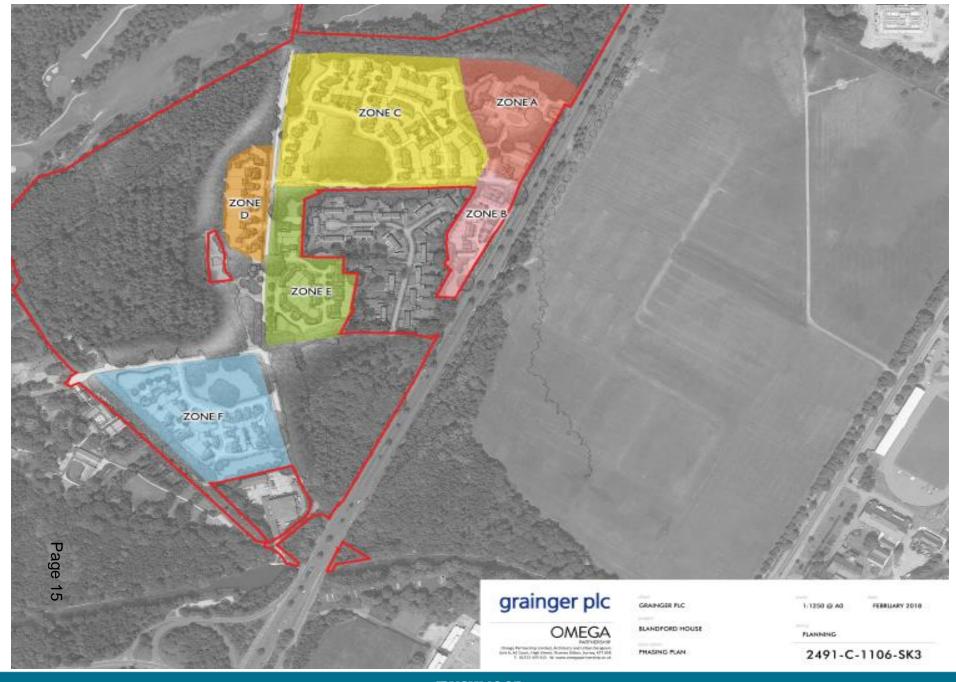

### **Public Document Pack**

### **PRESENTATION SLIDES**

### DEVELOPMENT MANAGEMENT COMMITTEE - WEDNESDAY, 28TH MARCH, 2018

The following presentation slides were used at the Development Management Committee meeting.

Planning Applications (Pages 1 - 58)



## AGENDA ITEM No. 3

### Development Management Committee

28 March 2018

### Development Management Committee

# Item 4:17/00914/OUTPP Blandford House & Malta Barracks

















Page 10











### Development Management Committee

### Item 5:17/00956/FULPP 110-118 Victoria Road Farnborough









### Victoria Road Contextual Elevation N.T.S





Victoria Road Elevation Scale 1:100

| Om | 569       | 101 |
|----|-----------|-----|
|    | scale bar |     |





### Victoria Road Contextual Elevation N.T.S





Victoria Road Elevation Scale 1:100

| Orn | 58        | 101 |
|-----|-----------|-----|
|     | scale bar |     |



10093FB - PA06

Page 21



6, Orean Fointed Bick

10093FB - PA08 A

















## Development Management Committee

# Item 6:18/00092/FULPP Alpine Ski Centre Gallwey Road Aldershot







## Ref: 18/00092/FULPP



Proposed Metal Palisade Fencing to the Alpine Ski Center, Aldershot

Scale 1:50 @ A4

Ref: Plan 03







## Development Management Commi