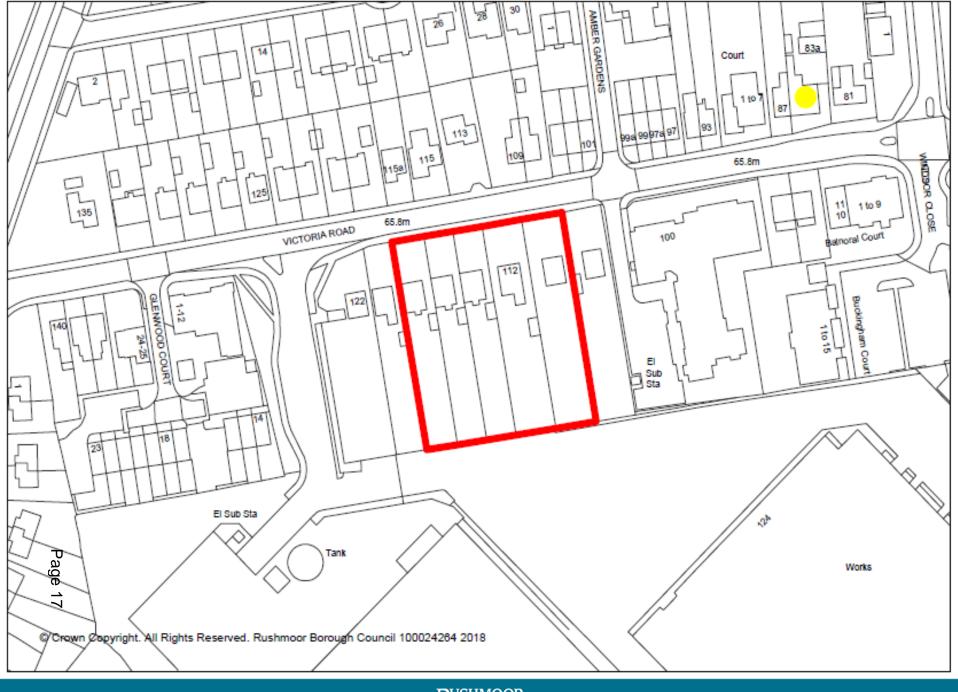

### **Public Document Pack**

### **PRESENTATION SLIDES**

### DEVELOPMENT MANAGEMENT COMMITTEE - WEDNESDAY, 28TH MARCH, 2018

The following presentation slides were used at the Development Management Committee meeting.

Planning Applications (Pages 1 - 58)



## AGENDA ITEM No. 3

### Development Management Committee

28 March 2018

### Development Management Committee

# Item 4:17/00914/OUTPP Blandford House & Malta Barracks

















Page 10











### Development Management Committee

### Item 5:17/00956/FULPP 110-118 Victoria Road Farnborough









### Victoria Road Contextual Elevation N.T.S





Victoria Road Elevation Scale 1:100

| Om | 569       | 101 |
|----|-----------|-----|
|    | scale bar |     |





### Victoria Road Contextual Elevation N.T.S





Victoria Road Elevation Scale 1:100

| Orn | 58        | 101 |
|-----|-----------|-----|
|     | scale bar |     |



10093FB - PA06

Page 21



6, Orean Fointed Bick

10093FB - PA08 A

















## Development Management Committee

# Item 6:18/00092/FULPP Alpine Ski Centre Gallwey Road Aldershot







## Ref: 18/00092/FULPP



Proposed Metal Palisade Fencing to the Alpine Ski Center, Aldershot

Scale 1:50 @ A4

Ref: Plan 03







## Development Management Committee

Item 7:18/00118/RBCRG3 259 North Lane Aldershot











## Development Management Committee