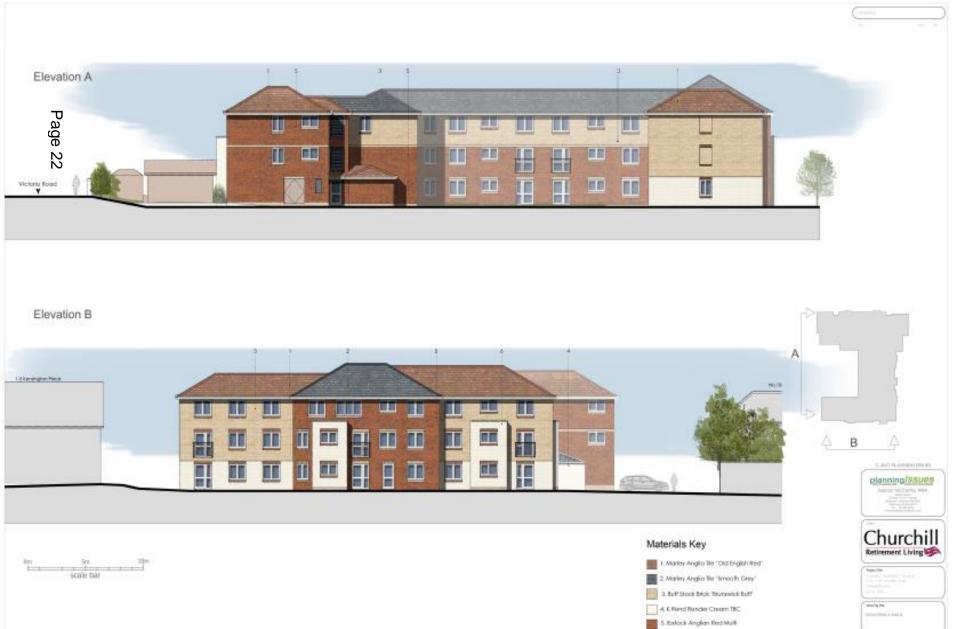

### Item 5:17/00956/FULPP 110-118 Victoria Road Farnborough

### Victoria Road Contextual Elevation N.T.S

Victoria Road Elevation Scale 1:100

| Om | 569       | 101 |
|----|-----------|-----|
|    | scale bar |     |

### Victoria Road Contextual Elevation N.T.S

Victoria Road Elevation Scale 1:100

| Orn | 58        | 101 |
|-----|-----------|-----|
|     | scale bar |     |

10093FB - PA06

Page 21

6, Orean Fointed Bick

10093FB - PA08 A