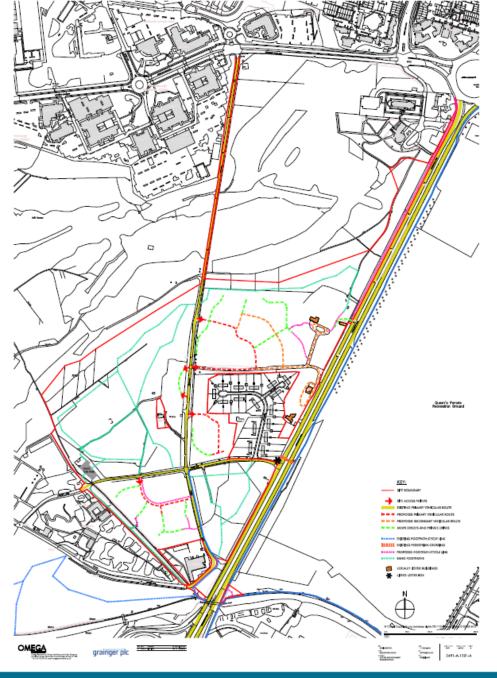

### **Public Document Pack**

### **PRESENTATION SLIDES**

### DEVELOPMENT MANAGEMENT COMMITTEE - WEDNESDAY, 28TH MARCH, 2018

The following presentation slides were used at the Development Management Committee meeting.

Planning Applications (Pages 1 - 58)



## AGENDA ITEM No. 3

### Development Management Committee

28 March 2018

### Development Management Committee

# Item 4:17/00914/OUTPP Blandford House & Malta Barracks

















Page 10











### Development Management Committee

### Item 5:17/00956/FULPP 110-118 Victoria Road Farnborough









### Victoria Road Contextual Elevation N.T.S





Victoria Road Elevation Scale 1:100

| Om | 569       | 101 |
|----|-----------|-----|
|    | scale bar |     |





### Victoria Road Contextual Elevation N.T.S





Victoria Road Elevation Scale 1:100

| Orn | 58        | 101 |
|-----|-----------|-----|
|     | scale bar |     |



10093FB - PA06

Page 21



6, Orean Fointed Bick

10093FB - PA08 A

















## Development Management Committee

# Item 6:18/00092/FULPP Alpine Ski Centre Gallwey Road Aldershot







## Ref: 18/00092/FULPP



Proposed Metal Palisade Fencing to the Alpine Ski Center, Aldershot

Scale 1:50 @ A4

Ref: Plan 03







## Development Management