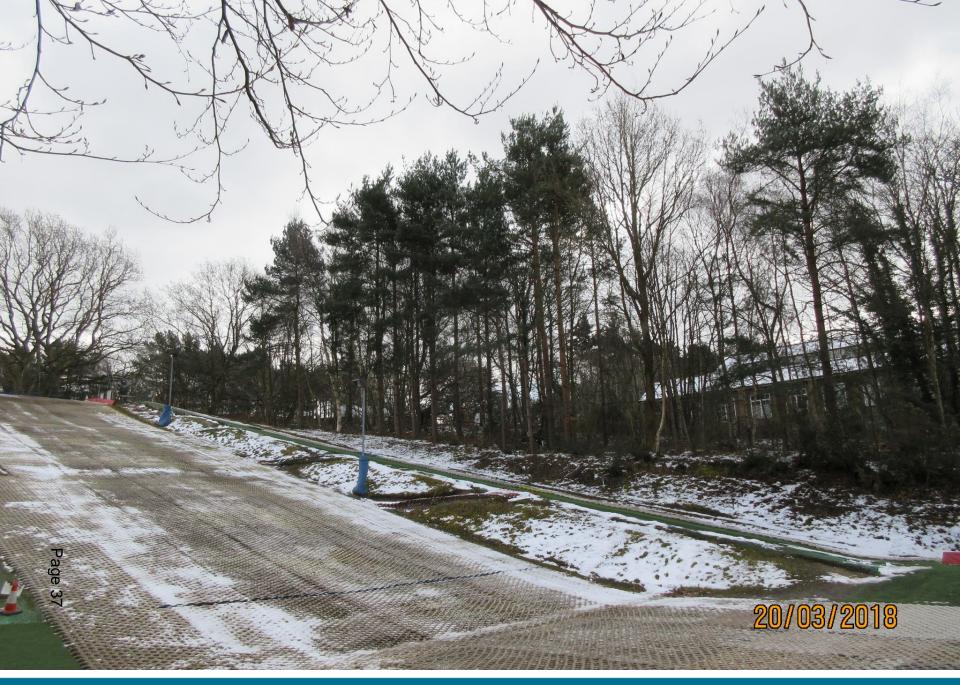

# Item 6:18/00092/FULPP Alpine Ski Centre Gallwey Road Aldershot

## Ref: 18/00092/FULPP

Proposed Metal Palisade Fencing to the Alpine Ski Center, Aldershot

Scale 1:50 @ A4

Ref: Plan 03