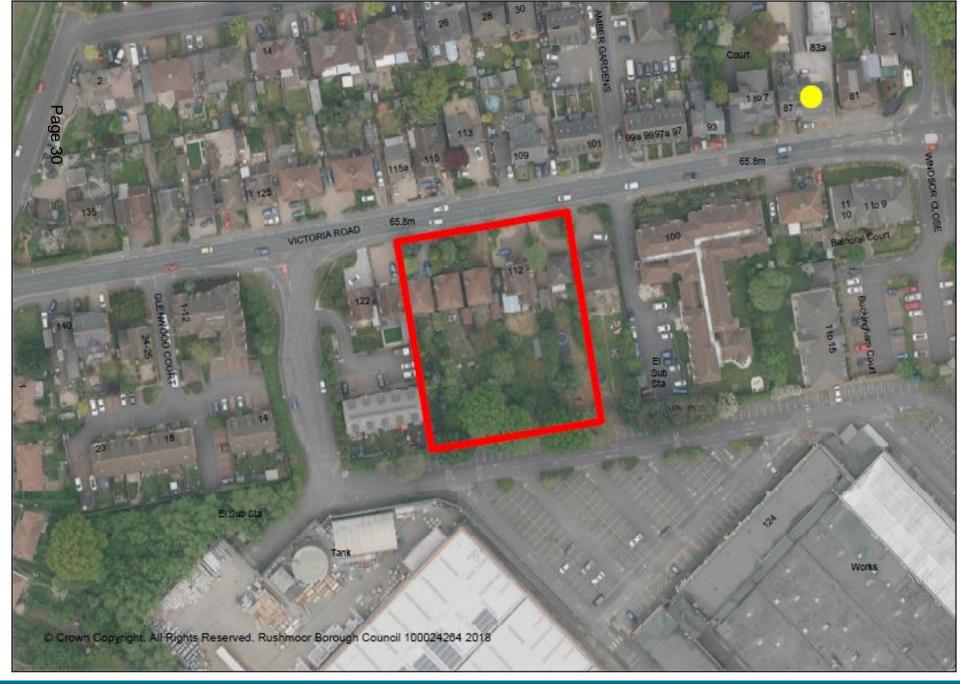

anagement Committee meeting.

Planning Applications (Pages 1 - 58)



## AGENDA ITEM No. 3

### Development Management Committee

28 March 2018

### Development Management Committee

# Item 4:17/00914/OUTPP Blandford House & Malta Barracks

















Page 10











### Development Management Committee

### Item 5:17/00956/FULPP 110-118 Victoria Road Farnborough









### Victoria Road Contextual Elevation N.T.S





Victoria Road Elevation Scale 1:100

| Om | 569       | 101 |
|----|-----------|-----|
|    | scale bar |     |





### Victoria Road Contextual Elevation N.T.S





Victoria Road Elevation Scale 1:100

| Orn | 58        | 101 |
|-----|-----------|-----|
|     | scale bar |     |



10093FB - PA06

Page 21



6, Orean Fointed Bick

10093FB - PA08 A

















## Development Management Committee

# Item 6:18/00092/FULPP Alpine Ski Centre Gallwey Road Aldershot







## Ref: 18/00092/FULPP



Proposed Metal Palisade Fencing to the Alpine Ski Center, Aldershot

Scale 1:50 @ A4

Ref: Plan 03







## Development Management Committee

Item 7:18/00118/RBCRG3 259 North Lane Aldershot











## Development Management Committee

Item 8:18/00142/FULPP
Peabody Road Car Park
Peabody Road Farnborough









RUSHMOOR BOROUGH COUNCIL









RUSHMOOR BOROUGH COUNCIL







## Development Management Committee

28 March 2018

This page is intentionally left blank