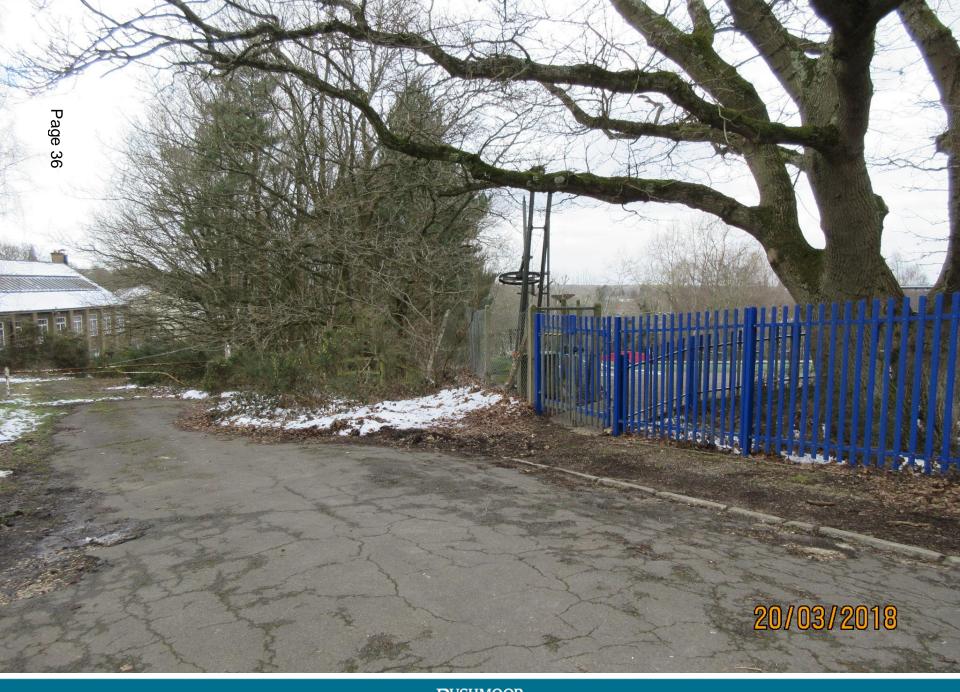

# Item 6:18/00092/FULPP Alpine Ski Centre Gallwey Road Aldershot

## Ref: 18/00092/FULPP

Proposed Metal Palisade Fencing to the Alpine Ski Center, Aldershot

Scale 1:50 @ A4

Ref: Plan 03