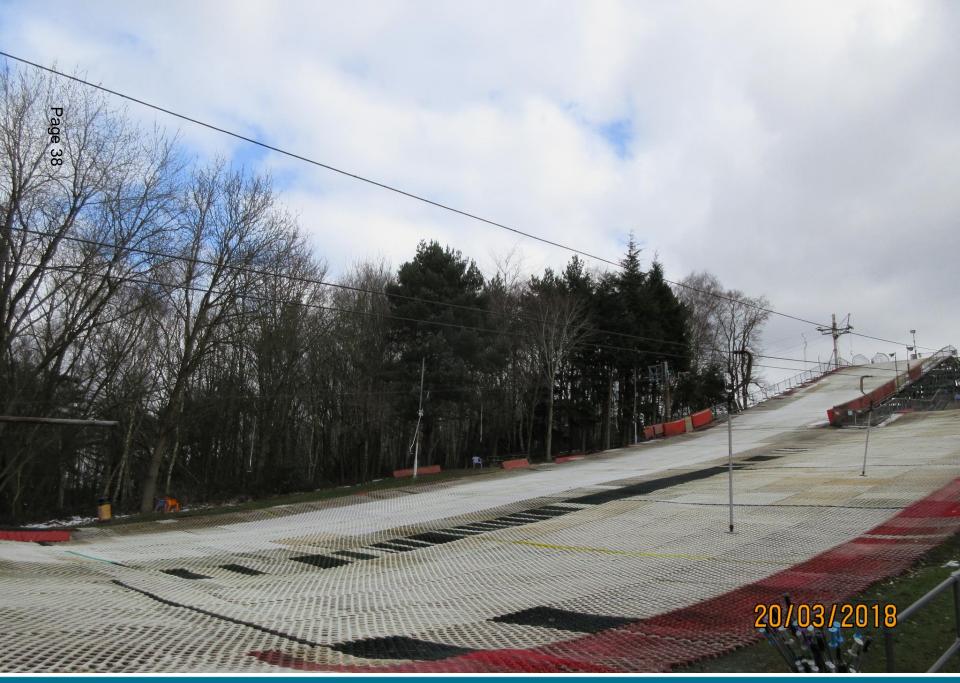

# Item 6:18/00092/FULPP Alpine Ski Centre Gallwey Road Aldershot

## Ref: 18/00092/FULPP

Proposed Metal Palisade Fencing to the Alpine Ski Center, Aldershot

Scale 1:50 @ A4

Ref: Plan 03