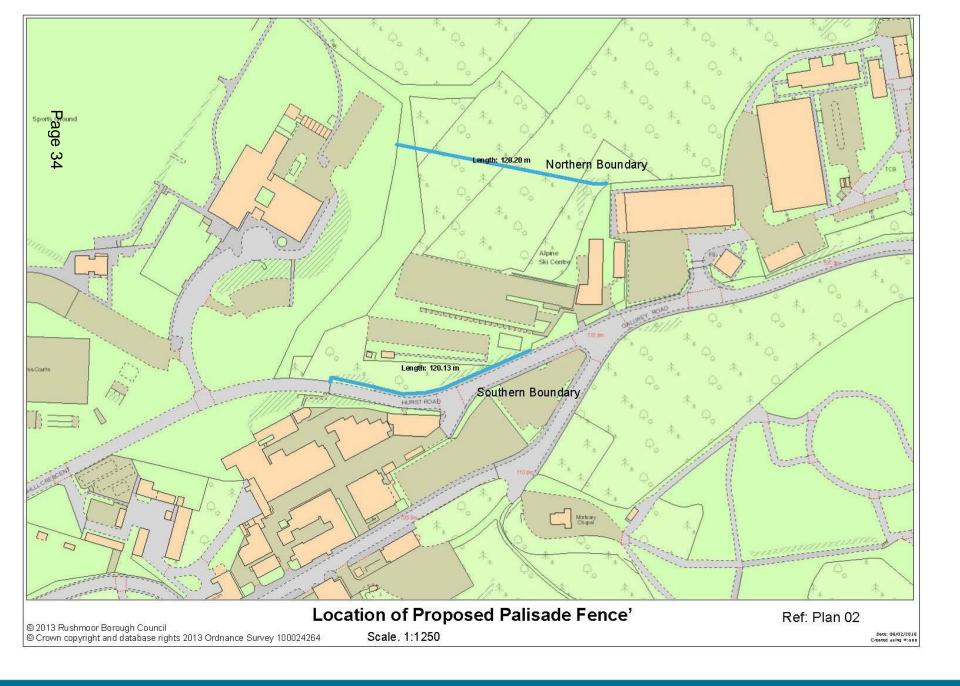

# Item 6:18/00092/FULPP Alpine Ski Centre Gallwey Road Aldershot

## Ref: 18/00092/FULPP

Proposed Metal Palisade Fencing to the Alpine Ski Center, Aldershot

Scale 1:50 @ A4

Ref: Plan 03