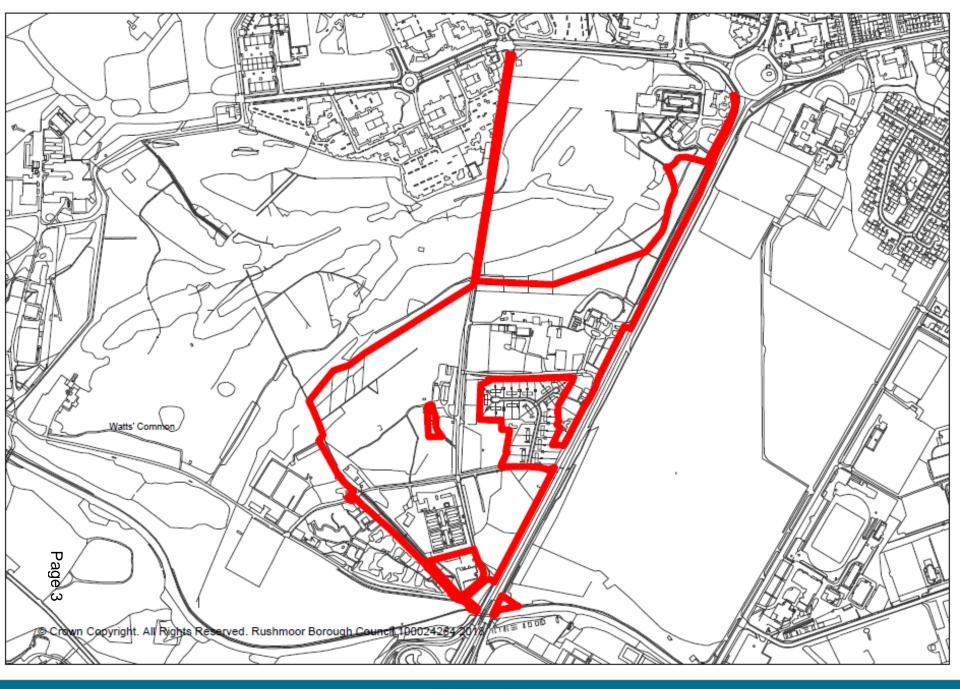

### **Public Document Pack**

### **PRESENTATION SLIDES**

### DEVELOPMENT MANAGEMENT COMMITTEE - WEDNESDAY, 28TH MARCH, 2018

The following presentation slides were used at the Development Management Committee meeting.

Planning Applications (Pages 1 - 58)



## AGENDA ITEM No. 3

### Development Management Committee

28 March 2018

### Development Management Committee

# Item 4:17/00914/OUTPP Blandford House & Malta Barracks

















Page 10











### Development Management Committee

### Item 5:17/00956/FULPP 110-118 Victoria Road Farnborough









### Victoria Road Contextual Elevation N.T.S





Victoria Road Elevation Scale 1:100

| Om | 569       | 101 |
|----|-----------|-----|
|    | scale bar |     |





### Victoria Road Contextual Elevation N.T.S





Victoria Road Elevation Scale 1:100

| Orn | 58        | 101 |
|-----|-----------|-----|
|     | scale bar |     |



10093FB - PA06

Page 21



6, Orean Fointed Bick

10093FB - PA08 A

















## Development Management Committee

# Item 6:18/00092/FULPP Alpine Ski Centre Gallwey Road Aldershot







## Ref: 18/00092/FULPP



Proposed Metal Palisade Fencing to the Alpine Ski Center, Aldershot

Scale 1:50 @ A4

Ref: Plan 03