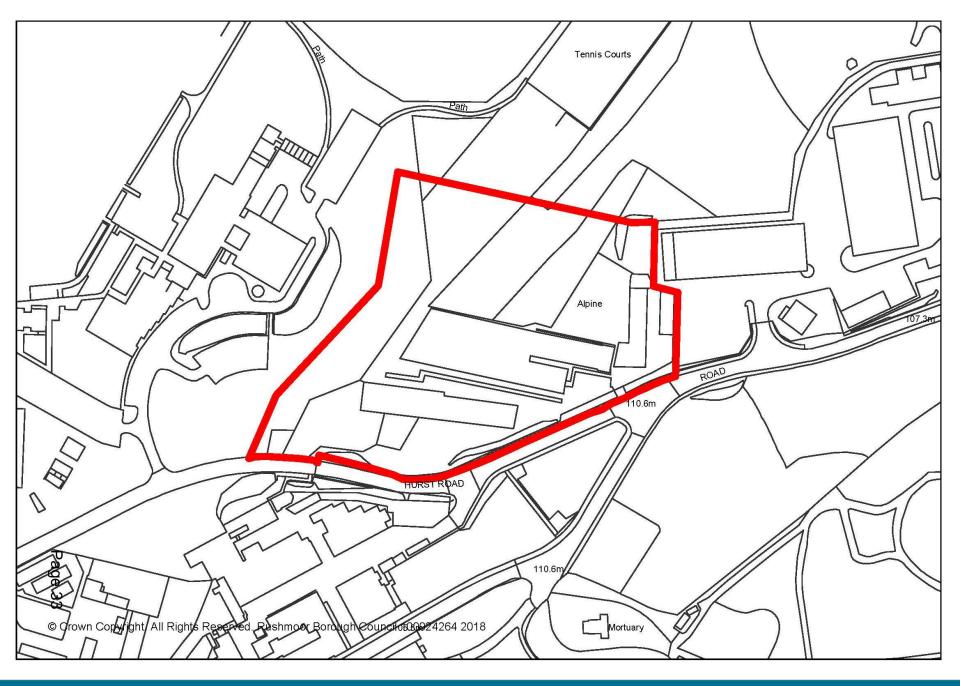

Management Committee

28 March 2018

### Development Management Committee

# Item 4:17/00914/OUTPP Blandford House & Malta Barracks

















Page 10











### Development Management Committee

### Item 5:17/00956/FULPP 110-118 Victoria Road Farnborough









### Victoria Road Contextual Elevation N.T.S





Victoria Road Elevation Scale 1:100

| Om | 569       | 101 |
|----|-----------|-----|
|    | scale bar |     |





### Victoria Road Contextual Elevation N.T.S





Victoria Road Elevation Scale 1:100

| Orn | 58        | 101 |
|-----|-----------|-----|
|     | scale bar |     |



10093FB - PA06

Page 21



6, Orean Fointed Bick

10093FB - PA08 A

















## Development Management Committee

# Item 6:18/00092/FULPP Alpine Ski Centre Gallwey Road Aldershot







## Ref: 18/00092/FULPP



Proposed Metal Palisade Fencing to the Alpine Ski Center, Aldershot

Scale 1:50 @ A4

Ref: Plan 03







## Development Management Committee

Item 7:18/00118/RBCRG3 259 North Lane Aldershot











## Development Management Committee

Item 8:18/00142/FULPP
Peabody Road Car Park
Peabody Road Farnborough









RUSHMOOR BOROUGH COUNCIL









RUSHMOOR BOROUGH COUNCIL







## Development Management Committee

28 March 2018

This page is intentionally left blank