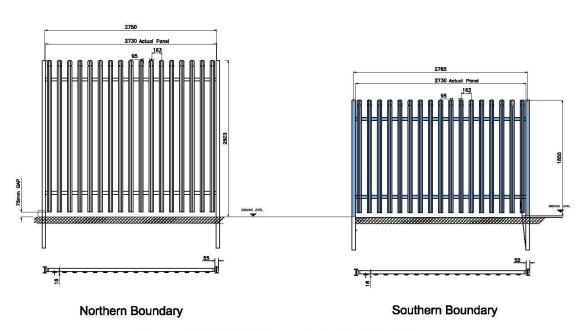

## Ref: 18/00092/FULPP

Proposed Metal Palisade Fencing to the Alpine Ski Center, Aldershot

Scale 1:50 @ A4

Ref: Plan 03